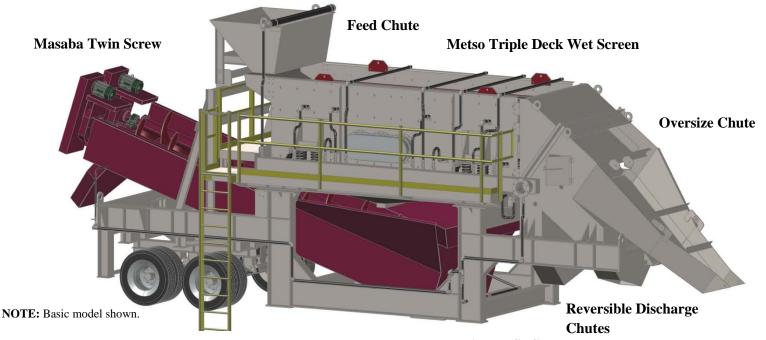

#### SCREEN

- o Metso FS253, 6'x16', 3 Deck, Horizontal
- Triple Shaft, MV2 Mechanism
- Weld Free Side Plates w/ Huck Bolt Construction
- Single Crown Construction Decks For Side Tensioned Media
- o 50 HP, 1200 RPM, TEFC (NEMA C) Motor
- Replaceable Feed Box & Discharge Lip Liners

#### • FINE MATERIAL WASHER

- o Masaba Twin 36" x 25' Fine Material Washer
- o 1/4" Mild Steel Tub Construction
- Welded Steel Flights w/ Replaceable 1" Urethane Shoes
- o Adjustable Discharge Chute
- o Two (2) 15 HP, 1800 RPM, TEFC Motors

#### • CHASSIS

- Heavy Duty Fabricated Frame
  Complete w/ Cribbing Supports
- Dual Axle Suspension w/ Eight (8) 11R24.5
  Tires
- o Road Ready (Airbrakes, Light Kit, Mud Flaps)

#### ACCESS

 Walkway Access Around 3 Sides Of Screen w/ Ladder Access To Grade

#### WATER SYSTEM

- Unit Is Pre-Plumbed For Single Point Fresh
  Water Connection (8"ø Pipe-8 Bolt Flange)
- Two (2) 1 ½" Chase Water Connections w/ Gate Valve For Even Distribution Between Screws
- Manifold w/ Flow Control Valves For Individual Spray Bars
- Eleven (11) Screen Spray Bars Each w/ V-Jet Nozzles

#### • SCREEN CHUTES & FINES CHUTE

- Slurry Style Screen Feed Chute To Pre-Soak Material
- Chutes Constructed From 3/16" Mild Steel w/ 3/16" AR400 Liners
- Oversize Discharge Chute w/ Two (2) Sets Of Finger Gates For Blending
- o Reversible Discharge Chutes
- o Fines Flume w/ Wash Back Line