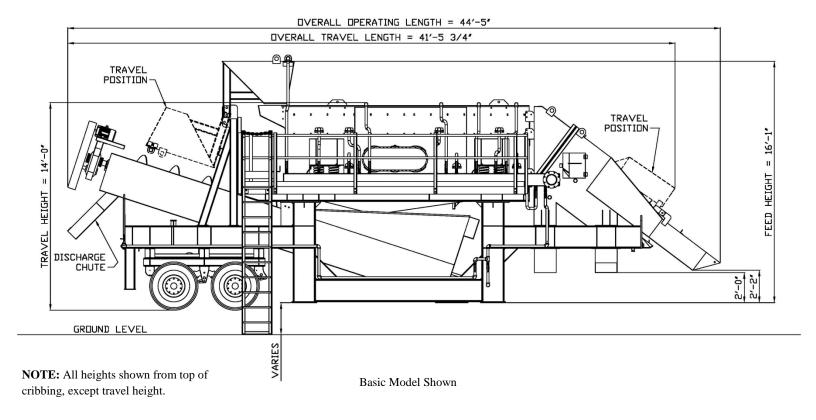

### MASABA TWIN 36" X 25" FINE MATERIAL WASHER

- PHYSICAL/OPERATING CHARACTERISTICS
  - o Overall Length......44'-5"
  - o Feed Height......16'-1"
- Travel Width.....12'-0"

Travel Height......14'-0"

**Total Unit Weight.......68,000 Lbs** 