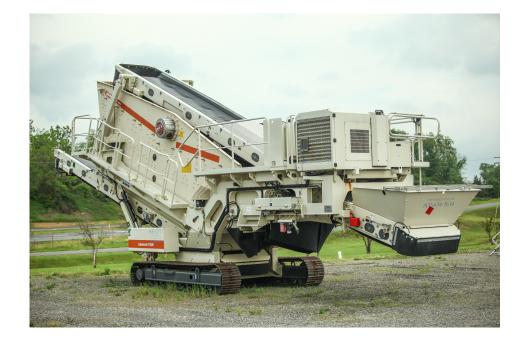

## Metso Lokotrack ST620 Serial #76783

## **TRACKED SCREEN**

Mobile Screen Includes components which are standard in every Lokotrack ST620 like frame, tracks, hydraulics, electrification, control panels, belt guards, service platforms, rails and ladders.

- •Caterpillar 3056E DITAAC
- •Lifting conveyor H12-11
- •Dust encapsulation for lifting conveyor
- •Discharge conveyor H12-9
- •2nd deck Side conveyor H6.5-8
- •Dividing hopper 2

- •Screen DS303MV, steel mesh
- •Lifting conveyor H12-11, mounting
- •Feed hopper standard
- •1st deck Side conveyor H8-6
- •3rd deck Side conveyor H6.5-8
- •Preparation for side conveyor H8-6