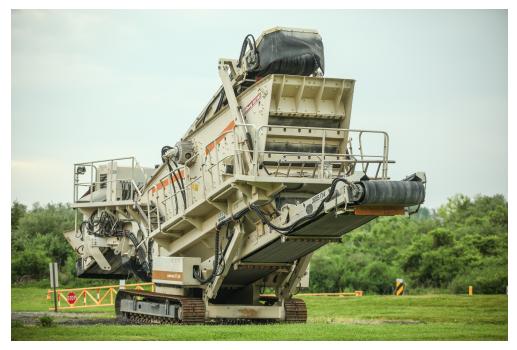

## Metso Lokotrack ST620 Serial #73182

## **TRACKED SCREEN**

Mobile Screen Includes components which are standard in every Lokotrack ST620 like frame, tracks, hydraulics, electrification, control panels, belt guards, service platforms, rails and ladders.

- •Caterpillar 3056E DITAAC
- •Lifting conveyor H12-11
- •Dust encapsulation for lifting conveyor
- •Discharge conveyor H12-9
- •2nd deck Side conveyor H6.5-8
- •Dividing hopper 2

- •Screen DS303MV, steel mesh
- •Lifting conveyor H12-11, mounting
- •Feed hopper standard
- •1st deck Side conveyor H8-6
- •3rd deck Side conveyor H6.5-8
- •Preparation for side conveyor H8-6