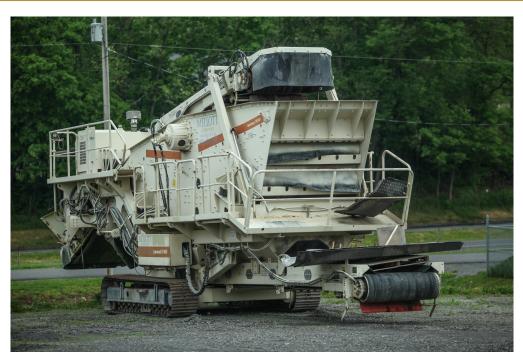

## Metso Lokotrack ST620 Serial #72956B

## TRACKED SCREEN

Mobile Screen Includes components which are standard in every Lokotrack ST620 like frame, tracks, hydraulics, electrification, control panels, belt guards, service platforms, rails and ladders.